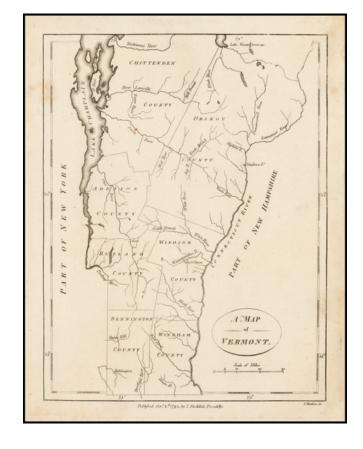

## A Map of Vermont

Stock#: 42204 Map Maker: Stockdale

Date: 1794
Place: London
Color: Uncolored

**Condition:** VG+

**Size:**  $7.5 \times 9.5 \text{ inches}$ 

**Price:** SOLD

## **Description:**

Rare example of John Stockdale's map of Vermont from the London edition of Morse's Geography.

This map is quite possibly the first English language map of Vermont published following the conclusion of the American Revolution and one of only a few maps of the state published prior to 1800.

The map includes counties.