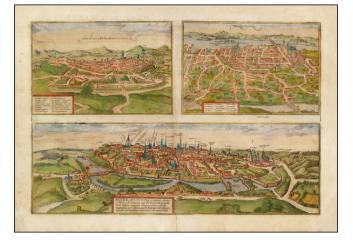

## Monsiessulanus, Montpellier (and) Turo, Tours, (and) Pictavis, sive Pictavia . . .

| Stock#:    | 42170mp2          |
|------------|-------------------|
| Map Maker: | Braun & Hogenberg |

Date:1576Place:CologneColor:Hand ColoredCondition:VGSize:20.5 x 16 inches

## **Description:**

Detailled plan of the towns of Poitiers, Montpellier and Tours, from Braun & Hogenberg's *Civitatus Orbis Terrarum*, the most important book of town plans and views published in the 16th Century.

Beautiful old colored plan of the three cities, showing fortified walls, churches, etc.