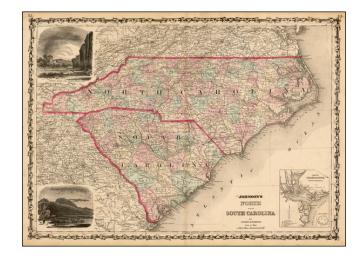

## **Description:**

Attractive map of the Carolinas, hand colored by county and showing towns, railroads, lakes, rivers, forts, swamps, islands, etc.

Large inset plan of Charleston and Fort Sumter and large vignettes of Table Mountain and Chimney Rocks and French Broad River.

Decorative strapwork border.