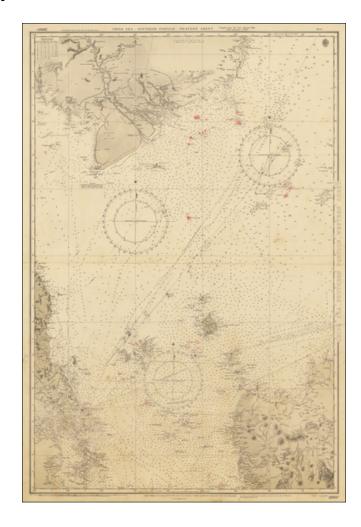

## [Singapore, Malaysia, Cambodia, Vietnam] China Sea - Southern Portion - Western Sheet. Compiled from the latest Surveys, 1881. with corrections to 1953.

**Stock#:** 42027

Map Maker: British Admiralty

## **Description:**

Detailed chart of the coastal regions from Singapore and southern Malaysia in the south to Cambodia and Vietnam, published by the British Admiralty.