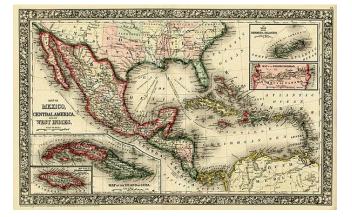

## Map of Mexico, Central America, and the West Indies [Bermuda and Cuba Insets]

| Stock#:    | 4202         |
|------------|--------------|
| Map Maker: | Mitchell Jr. |
|            |              |
| Date:      | 1861         |
| Place:     | Philadelphia |

## **Description:**

Attractive map of Mexico, the Caribbean and the Gulf Coast, w/large insets of Cuba, Bermuda and the Isthmus of Panama and a small inset of Jamaica. Decorative borders. Decorative and detailed map. Shows shipping routes from New Orleans to points throughout the Caribbean.