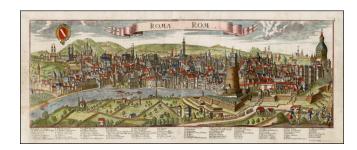

## Roma, Rom

**Stock#:** 41926 **Map Maker:** Haffner

Date: 1730 circaPlace: AugsburgColor: Hand Colored

**Condition:** VG

**Size:** 10.5 x 26 inches

**Price:** SOLD

## **Description:**

Striking birdseye view of Rome, engraved in Augsburg by Haffner.

The view includes a coat of arms and a key identifying 82 points of interest on the map, with the Castelo San Angelo and the San Angelo Gate in the foreground.