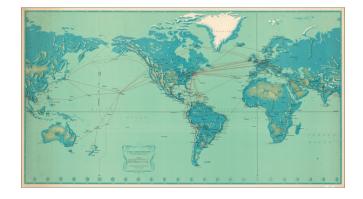

## Pan American World Air System World's Most Experienced Airline . . . 1956

| Stock#:    | 41922                      |
|------------|----------------------------|
| Map Maker: | Pan American World Airways |

## Description:

**Price:** 

Striking large map of the World, published by Pan American Airlines, as a promotional item.

Shows all the routes around the world to which Pan Am flew in 1956, including connecting lines and Pan Am's own lines.

Cartography by John Philip. Art by Paul John Brown.