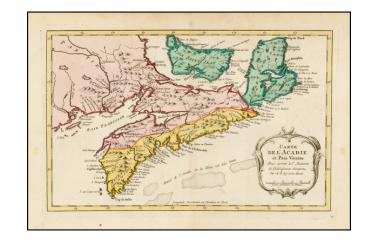

## Carte De L'Acadie et Pais Voisons . . .

**Stock#:** 41917 **Map Maker:** Krevelt

**Date:** 1770

Place: Amsterdam
Color: Hand Colored

**Condition:** VG+

**Size:** 13 x 8 inches

**Price:** SOLD

## **Description:**

Detailed map of the Acadia, St. Johns Island and Isle Royal, along with the eastern part of Nova Scotia from the Dutch edition of Bellin's Histoire General des Voyages.

Highly detailed, show forts, towns, rivers, lakes, mountains, bays, islands, etc. Decorative cartouche.