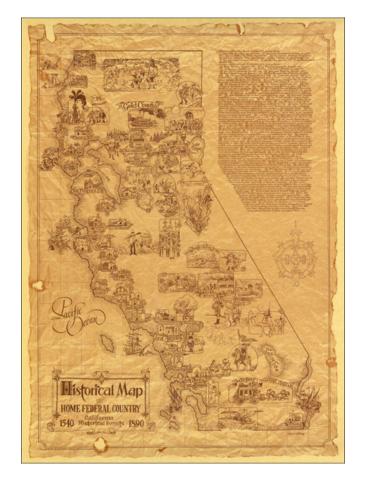

## Historical Map of Home Federal Country California Historical Events 1540 - 1890

Stock#: 41899 Map Maker: Millsap

 Date:
 1973

 Place:
 n.p.

Color: Uncolored

**Condition:** VG+

**Size:** 41.5 x 29.5 inches

## **Description:**

Detailed promotional map of California, advertising Home Federal Savings & Loan Association.

The map includes a number of historical vignettes celebrating the history of California, from 1540 to 1890.