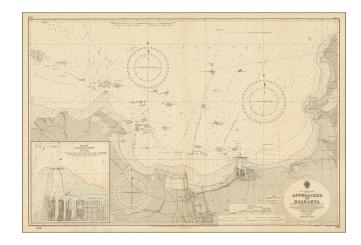

## Approaches to Djakarta From The Indonesian Government Chart of 1951....

**Stock#:** 41774

Map Maker: British Admiralty

**Date:** 1956 ( 1970) **Place:** London

**Color:** Color **Condition:** VG

**Size:**  $40 \times 28$  inches

## **Description:**

Fine large format map of the approaches to the Harbor of Jakarta, published by the British Admiralty, based on an Indonesian Chart published in 1956.

Includes a large inset map of Haven Tandjung Priok.