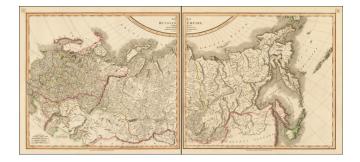

## A New Map of the Russian Empire, Divided into its Governments; from the Latest Authorities

 Stock#:
 41773

 Map Maker:
 Cary

Date:1801Place:LondonColor:Hand ColoredCondition:VG+Size:40 x 18 inches (if joined)

## **Description**:

**Price:** 

Striking 2-sheet map of the Russian Empire in Asia and Europe, from Cary's Universal Atlas.

The map extends from the Baltic Sea to the Aleutians Islands. In addition to cities and provinces, which are shown with color coding, this map notes geographical features including mountains, rivers, plains, swamps and forests. Offers some interesting annotation regarding Russian explorations and discoveries in the Arctic.