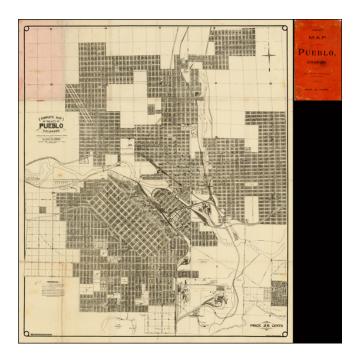

## Complete Map of The City of Pueblo Colorado. Compiled From Actual Surveys & The Official Records By Wm. Peach. City Engineer. August 1900 . . .

- Stock#:41753Map Maker:Peach
- Date:1900Place:Pueblo, ColoradoColor:UncoloredCondition:VGSize:22.5 x 26 inches

## **Description**:

Detailed early map of the City of Pueblo, Colorado, printed by the Pueblo Litho. & Print Co. of Pueblo, Colorado.

Fine detailed map of Pueblo, prepared by William Peach, the City Engineer. This is the first of several plans of Pueblo published by Peach.

The map is quite rare. OCLC locates only 2 examples (Denver Public Library and University of Chicago).