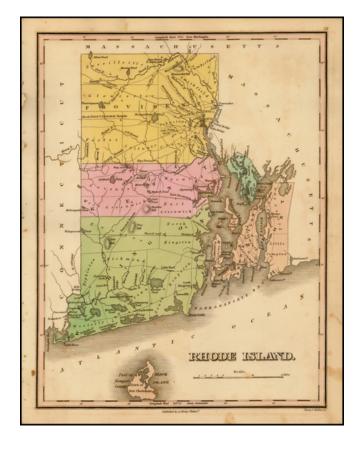

## **Description:**

Striking map of the state of Rhode Island from Finley's New General Atlas.

The map is hand colored by counties and shows towns, roads, rivers, mountains and other geographical features.

Excellent detail throughout Narrangansett Bay and in the interior townships, which are named. Block Island is depicted and noted as being part of Newport County.