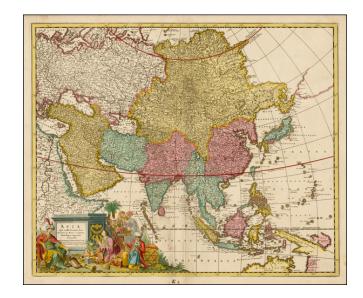

## Asia qua Nulla Beatior Ora; Tractus in Eoos Vergens Mundique Teporem . . .

Stock#: 41609 Map Maker: Valk

Date: 1705 circaPlace: AmsterdamColor: Hand Colored

**Condition:** VG

**Size:**  $19 \times 23$  inches

## **Description:**

Scarce map of Asia, extending to Carpentaria and the Northern Coast of Australia, published in Amsterdam.

A large section of unnamed land extends from the east, an early precursor to the actual location of the Aleutian Islands.

Includes a decorative cartouche.