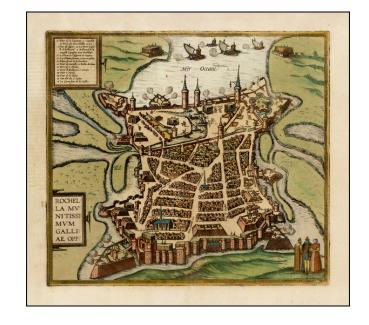

## [La Rochelle] Rochella Munitissimum Galliae Opp.

**Stock#:** 41558mp2

Map Maker: Braun & Hogenberg

**Date:** 1575 **Place:** Cologne

**Color:** Hand Colored

**Condition:** VG

**Size:** 14 x 12.5 inches

**Price:** SOLD

## **Description:**

Fine example of this inconic plan of 16th Century La Rochelle, which appeared in Braun & Hogenberg's 6 volume *Civititas Orbis Terrarum*.

Shows La Rochelle with its defensive fortifications.

Striking early old color view of the city.