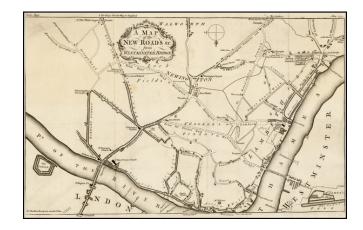

## [London] A Map of the New Roads &c. from Westminster Bridge

**Stock#:** 41527

Map Maker: Gentleman's Magazine

Date: 1753
Place: London
Color: Uncolored

**Condition:** VG

**Size:** 8.5 x 14 inches

**Price:** SOLD

## **Description:**

Detailed map of London, showing the road system south of the Thames River.

The map is oriented with South at the top and extends from London Bridge, The Tower of London and Westminster in the North to Kennington Common, Vauxhall Bridge, and Grange Road.