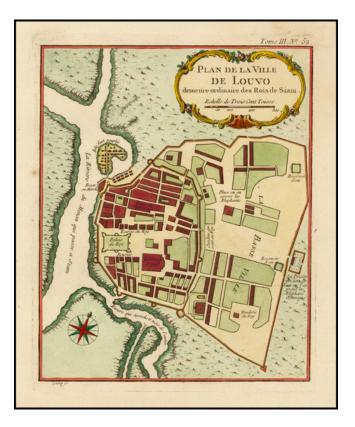

## [Lopburi, Thailand] Plan de la Ville de Louvo demeure ordinaire des Rois de Siam

| Stock#:    | 41512  |
|------------|--------|
| Map Maker: | Bellin |
|            |        |

Date:1750 circaPlace:ParisColor:Hand ColoredCondition:VG+Size:7 x 8.5 inches

## **Description:**

Fine ealy map of Lopburi, Thailand, then used as the dry sea capital of Siam.

The map locates the French, Persian, Jesuit, and Portuguese residences of foreign missions to the City.

Just north of Ayutthaya, the town is illustrated as it was known at the time of King Narai (1656-1688).

Engraved by Bellin, the plan is drawn from the work of an unnamed French Engineer in 1687.