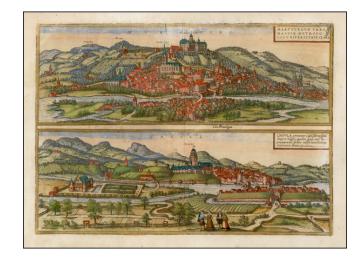

## Marpurg . . . [with] Cassel . . .

**Stock#:** 41491mp2

Map Maker: Braun & Hogenberg

**Date:** 1578 circa **Place:** Cologne

**Color:** Hand Colored

**Condition:** VG

**Size:**  $19 \times 13$  inches

**Price:** SOLD

## **Description:**

Old Color example of Braun & Hogenberg's view of Marburg and Kassel in Germay.

From Braun & Hogenberg's *Civitatus Orbis Terrarum*, the most important book of town plans and views published in the 16th Century.