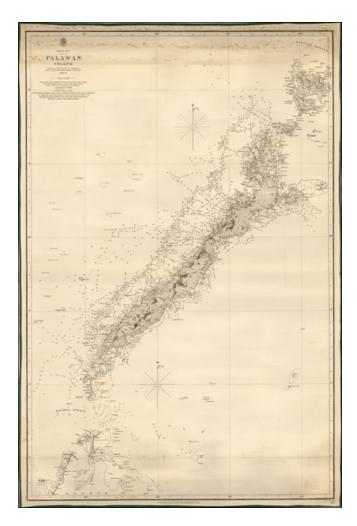

## Palawan Island Surveyed by Comr. W.T. Bate R.N. Assisted by Lieuts. C. Pasco & C. Bullock and Mr. W. Calver Mast. 1850-54.

| Stock#:    | 41457dc           |
|------------|-------------------|
| Map Maker: | British Admiralty |

## **Description:**

Fine early sea chart of the Palawan Islands.

## **Detailed Condition:**

Linen backed. Minor soiling.