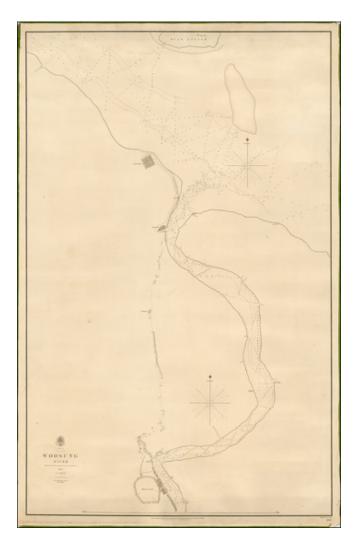

## Woosung River Surveyed By Captns. H. Kellett & B Collinson, C.B. 1842.

| Stock#:           | 41452dc           |
|-------------------|-------------------|
| Map Maker:        | British Admiralty |
| Date:             | 1844              |
| Place:            | London            |
| Color:            | Uncolored         |
| <b>Condition:</b> | VG                |
| Size:             | 23 x 37 inches    |
| Price:            | SOLD              |

## **Description:**

Fine early sea chart of the Woosung River, including a very early representation of Shang-Hae (Shanghai).