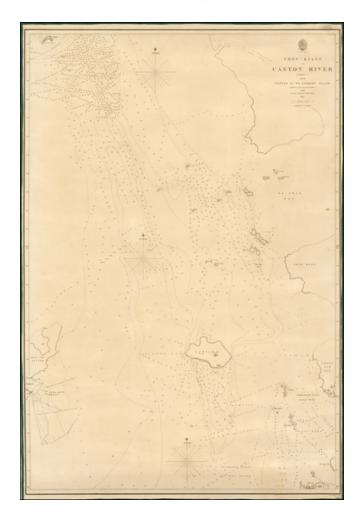

## **Barry Lawrence Ruderman Antique Maps Inc.**

7407 La Jolla Boulevard La Jolla, CA 92037

www.raremaps.com

(858) 551-8500 blr@raremaps.com

Chou-Kiang or Canton River Sheet I from Lantao Id. to Lankeet Island Surveyed by Captn. Sir. Edward Belcher C.B. 1840 and Captn. Daniel Ross Bombay Marine. 1845.

## **Description:**

Fine early sea chart of the Canton River, one of a group of sheets by Edward Belcher.

This is the first sheet of five, showing the entrance to the Canton River.