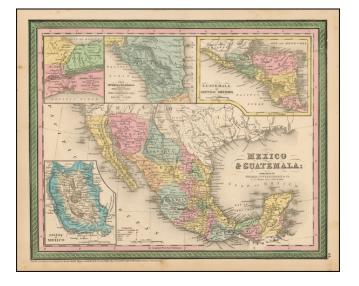

## Mexico & Guatemala

| Stock#:    | 41404                      |
|------------|----------------------------|
| Map Maker: | Thomas, Cowperthwait & Co. |

Date:1850Place:PhiladelphiaColor:Hand ColoredCondition:VGSize:15 x 13 inches

## **Description:**

Detailed map of Mexico and the Southwest. Many of the early place names in Texas still appear. Pre-Gadsden Purchase border with Mexico.

Large insets of the Valley of Mexico, Ithmus of Tehuantepeci, Isthmus of Nicaragua and Guatemala.