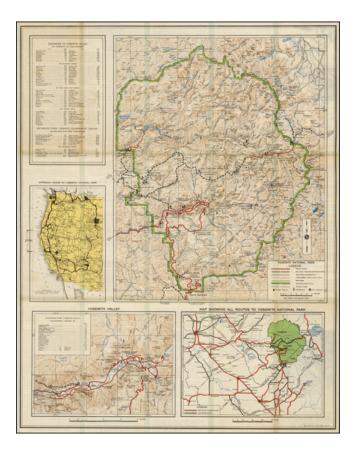

## **Description**:

Finely executed topographical map of Yosemite National Park, published by the National Park Service in 1939.

Shows early roads (paved and dirt), along with other natural and man-made features. The various campgrounds in the park are shown, as are hotels and other tourist structures no longer in existence. Ranger Stations and Telephones are also noted.

A number of smaller inset maps show directions to Yosemite, regional maps, etc.