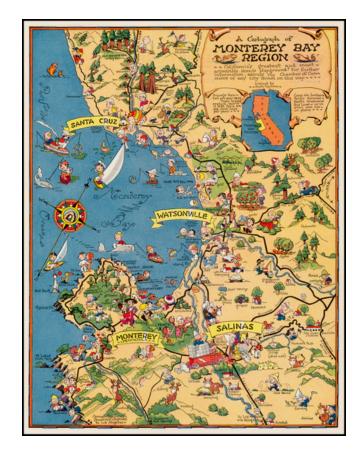

## A Cartograph of Monterey Bay Region ~~ California's greatest and most accesible scenic playground! . . . Limned by Ruth Taylor

**Stock#:** 41338

Map Maker: Taylor White

**Date:** 1933 circa **Place:** San Francisco

## **Description:**

Rare pictographic map of Monterey County, drawn by Ruth Taylor White, one of America's most famous map pictograph artists.

The map is scarce, this being only the second example we have seen.