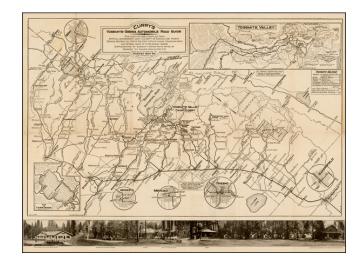

## **Description:**

Interesting early promotional pamphlet with a map of the routes to Yosemite, with a large inset map of Yosemite and multiple early photos of Amp Curry.

The map shows early roads and landmarks, with signficant tourist information in the Brochure and an early image of Foster Curry.