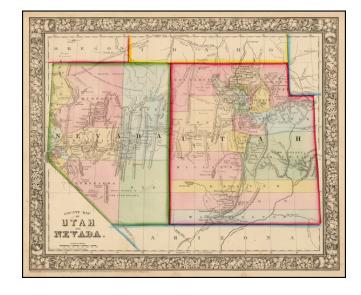

## **County Map of Utah and Nevada**

**Stock#:** 41257 **Map Maker:** Mitchell Jr.

**Date:** 1865

Place: Philadelphia Color: Hand Colored

**Condition:** VG+

**Size:** 14 x 11.5 inches

**Price:** Not Available

## **Description:**

Detailed map of Nevada and Utah, colored by counties and showing towns, mountains, rivers, railroad lines, Indian Tribes, mining districts, etc.

The first map of the region to appear in a commercial atlas. Wonderful color and early county configurations. Decorative floral border.