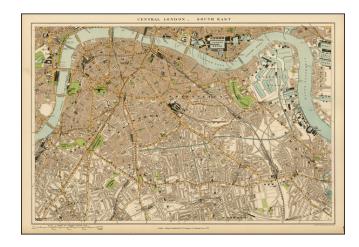

## **Description:**

Fine and highly detailed map of part of Central London from Stanford's London Atlas.

Includes the Tower of London, London Docks, Canary Wharf, House of Parliament, Newington, Soutwark, Walworth, Bermondsey, Kennington Park, Camberwell Park, Deptford, New Cross, Stockwell, etc.