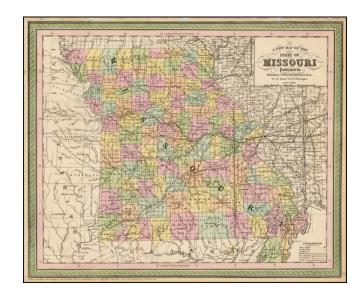

## **Description:**

Attractive map of Missouri, hand colored by counties and showing towns, roads, railroads, proposed rail lines, rail lines under construction, canals, steamship lines, etc. Includes township surveys and a host of other interesting details.

Just west of Missouri is Indian Territory, including over a dozen early Indian reservations.

Attractive color.