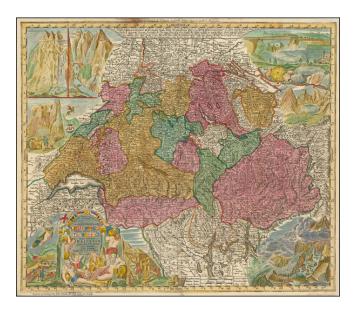

## **Description:**

Striking and highly detailed map of Switzerland, with 8 elaborate vignettes and title cartouche.

The vignette shows scenes of various mountains and rivers and other scenes, most notably a flying dragon

Includes the coats of arms of each of the Cantons and various allegorical scenes.