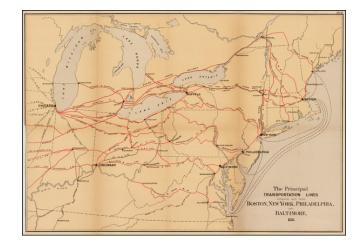

## The Principal Transportation Lines Extending West From Boston, New York, Philadelphia and Baltimore. 1878

**Stock#:** 40979

Map Maker: United States GPO

**Date:** 1881

**Place:** Washington

**Color:** Color **Condition:** VG

## **Description:**

Interesting map, published for the *Report on the Internal Commerce of the United States, by the Chief of the Bureau of Statistics, Treasury Department.* 