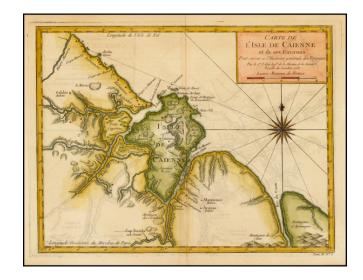

## Carte De L'Isle De Caienne et de ses Environs . . . 1753

Stock#: 40924 Map Maker: Bellin

**Date:** 1753 **Place:** Paris

**Color:** Hand Colored

**Condition:** VG

**Size:** 11.5 x 8.5 inches

**Price:** SOLD

## **Description:**

Detailed and well engraved sea chart of French Guiana and the island of Cayenne.

The map was published in 1763 by Bellin (1703-72), a prolific cartographer assigned the Ministry of the French Navy. The chart shows soundings, anchorage's, channels, shoals, navigational sightings. Engraved by Croisey, engraver for the Depot Générale de la Marine.