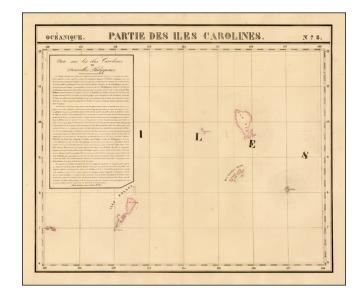

## Partie Des Iles Carolines. Oceanique No. 8

**Stock#:** 40918

Map Maker: Vandermaelen

**Date:** 1825 **Place:** Brussels

**Color:** Hand Colored

**Condition:** VG

**Size:** 20 x 18 inches

**Price:** \$ 125.00

## **Description:**

Highly detailed map showing Yap, Palao and neighboring islands.

A rare map to focus on this region.

A nice example of this early and highly detailed regional map. From Vandermaelen's remarkable 6 volume atlas, which if combined as globe gores forms an immense globe. Vandermaelen accomplished the first atlas mapping of the world on a uniform scale.