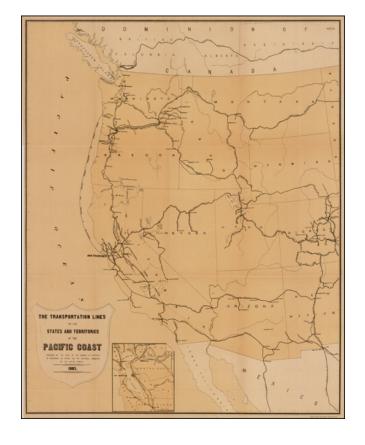

#### **Description:**

Interesting map of the West, focusing in on the major railroad and steamship lines in the region.

The map was prepared to accompany the *Report on the Internal Commerce of the United States, By Joseph Nimmo, Jr. Chief of the Bureau of Statistics, Treasury Department,* submitted on May 6, 1885. This report focused on "the commercial, industrial, and transportation interests of the Pacific Coast . . . "

Includes a large inset map of the San Francisco Bay area. Major lines referenced include:

- Southern Pacific RR
- Northern Pacific RR
- California Southern RR
- Atlantic & Pacific RR

- Carson City & Colorado RR
- Central Pacific RR
- Oregon & California RR
- Oregon Branch of the Northwestern RR
- Oregon Railway & Navigation Co
- Oregon Short Line
- Cascade Branch of Northern Pacific RR
- Canadian Pacific RR
- Utah Northern Branch of Union Pacific RR
- Denver & Rio Grande RR
- Utah Southern RR
- Nevada Central RR
- Eureka & Palisades RR
- Salt Lake & Western RR
- Utah & Nevada RR
- Colorado Central RR
- Denver Pacific RR
- Atchison Topeka & Santa Fe RR
- Sonora Railway
- Mexico Central RR

A nice overview of Western commercial transportion during this period. The map and report are apparently quite rare on the market, this being the first example we have ever seen.