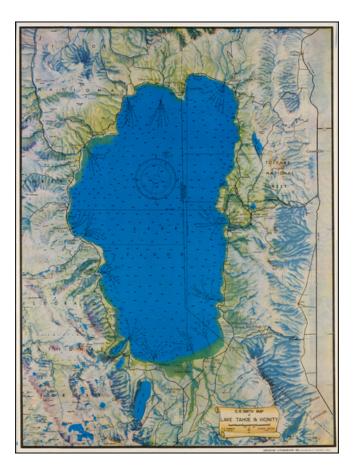

## **Description:**

Fine large format topographical map of Lake Tahoe, published by E. R. Smith & Company.

On the verso of the map is fine early map showing the roads and businesses around the lake and a description of Lake Tahoe.

First issued in 1947, this version provides information on the Winter Olympics (1960).

One of the best obtainable large format and decorative maps of the lake.