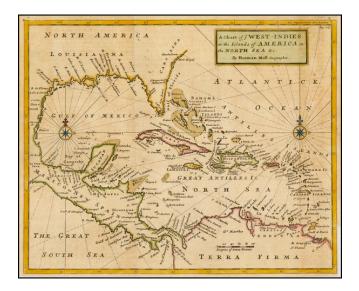

## A Chart of ye West-Indies or the Islands of the Americas in the North Sea &c.

| Stock#:    | 40875 |
|------------|-------|
| Map Maker: | Moll  |

Date:1730 circaPlace:LondonColor:Hand ColoredCondition:VGSize:14 x 11 inches

## **Description:**

Detailed map of Florida, the Gulf Coast and the Caribbean, published by Herman Moll.

A later edition of this map was revised to illustrate the War of Jenkin's Ear.