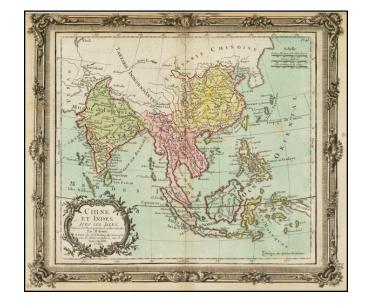

## Chine, Et Indes Avec Les Isles...1786

**Stock#:** 40744

Map Maker: Brion de la Tour

**Date:** 1786 **Place:** Paris

Color: Hand Colored

**Condition:** VG

**Size:** 12 x 11 inches

**Price:** SOLD

## **Description:**

A striking map of Southeastern Asia, including the region from New Guinea to India and North to include China. Well engraved and detailed, including islands, towns, rivers, mountains, etc.

Attractive wash colors and decorative picture frame border.

A decorative map from Brion De La Tour, one of the most prolific cartographic publishers of the mid 18th Century.