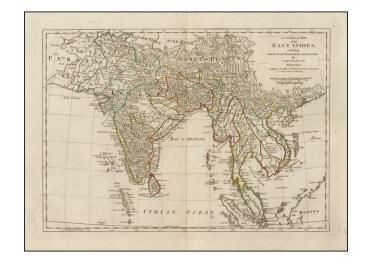

## A Compleat Map of the East Indies, exhibiting The English Territorial Acquisitions . . .

**Stock#:** 40727 **Map Maker:** Dunn

Date: 1794
Place: London
Color: Outline Color

**Condition:** VG+

**Size:**  $19 \times 13$  inches

## **Description:**

Detailed regional map, extending from the Indian Ocean, Persia and the Maladives to Cambodia, Cochichina, the Gulf of Tonkin, Hainan, the Malay Peninsula and part of Borneo.

From Dunn's New Atlas or Mundane System of Geography, printed for Laurie & Whittle at 53 Fleet Street, London.