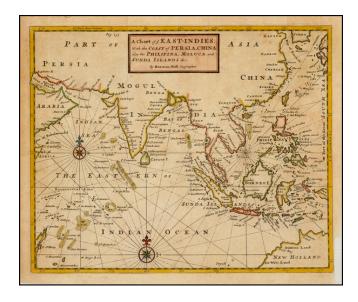

## A Chart of ye East-Indies. With th Coast of Persia, China also the Philipina, Moluca and Sunda Islands &c.

- Stock#:
   40722

   Map Maker:
   Moll
- Date:1745Place:LondonColor:Hand ColoredCondition:VGSize:14 x 11 inches

## **Description:**

Detailed map of the Indian Ocean, Southeast Asia, China, Formosa, the Philippines and part of Australia.

A classic example of Moll's fine engraving work. The map shows various sea routes, prevailing currents and other interesting features. The map appeared in Thomas Osbourne's *A Collection of Voyages and Travels ....* 