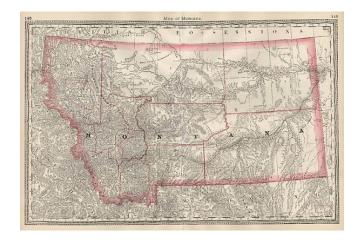

## **Map of Montana**

**Stock#:** 4069

Map Maker: Rand McNally & Company

Date: 1881Place: ChicagoColor: Condition: VG+

**Size:**  $19 \times 13$  inches

**Price:** SOLD

## **Description:**

Highly detailed map of Montana, showing towns, mountains, railroads, railway stations, forts, early roads, rivers, etc. One of the earliest obtainable separate maps of the state and one of the most detailed commercial maps of the period. One of the most detailed maps of the state from this period. From the first widely published atlas by Rand McNally, predated only by the rare pre-1880 editions.