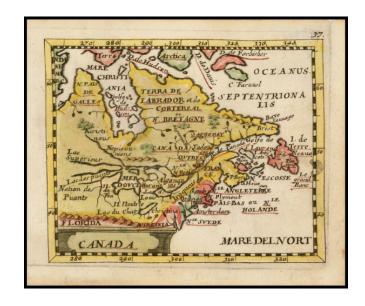

## **Description:**

Rare JC Beer edition of Du Val's map of Canada, the Great Lakes and Northeast, based upon Sanson's earlier maps of the region.

Excellent example of the open ended Great Lakes to the West. Clearly shows a Northwest Passage through Hudson's Bay. Extends south to Virginia and names Florida.