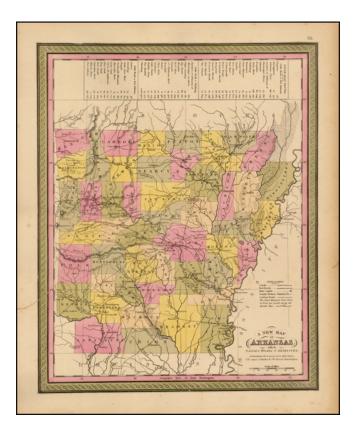

## A New Map of Arkansas with its Canals Roads & Distances

| Stock#:<br>Map Maker: | 40498<br>Mitchell  |
|-----------------------|--------------------|
| Date:                 | 1849               |
| Place:                | Philadelphia       |
| Color:                | Hand Colored       |
| <b>Condition:</b>     | VG+                |
| Size:                 | 11.5 x 14.5 inches |
| Price:                | SOLD               |

## **Description:**

Detailed early map of Arkansas, hand colored by counties and showing towns, rivers, bays, lakes, railroads, roads, distances, etc.

With a chart showing the Steamboat routes and illustrating canals, railroads, and other details.