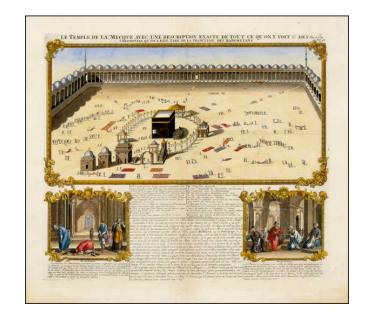

## Le Temple de la Mecque . . .

Stock#: 40441 Map Maker: Chatelain

Date: 1708 circaPlace: AmsterdamColor: Hand Colored

**Condition:** VG+

**Size:** 21.5 x 17.5 inches

**Price:** SOLD

## **Description:**

Striking view of the Temple at Mecca, with 2 interior prayer scenes.

Chatelain's *Atlas Historique*, published in 7 volumes at the beginning of the 18th Century, was one of the most widely distributed and lavishly illustrated general works of its kind published in the 18th Century. While historical in nature, it includes many topical and up to date maps and a detailed treatment of history, right up to modern times.