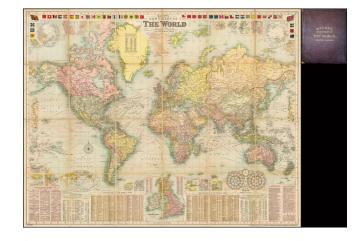

## Bacon's New Chart of The World Mercator's Projection. By G.W. Bacon F.R.G.S.

**Stock#:** 40298

Map Maker: Bacon & Co.

Date: 1908 circaPlace: LondonColor: Condition: VG

**Size:** 46.5 x 36 inches

Price: SOLD

## **Description:**

Decorative large format map of the world, showing the British Empire, at its height.

Around the map are inset details: with plans of towns including Hong Kong, Singapore, Sydney and New York; the Panama and Suez Canals; the British Isles; the two Poles; and a Universal Time Chart.

Along the top are a selection of national flags and ensigns; along the bottom are Gazetteers and a list of Principal British Steamship lines.