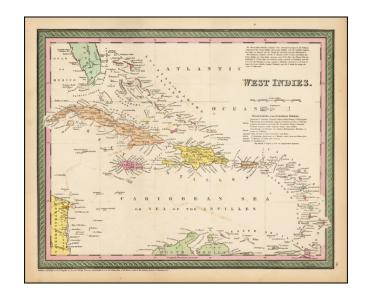

## **Description:**

Detailed and attactive map of the southern portion of Florida and the Caribbean from the *Universal Atlas*.

The map shows the various European Powers possessions, including Spanish, British, French, Dutch, Danish and Swedish, along with substantial detail and other explanatory notes.