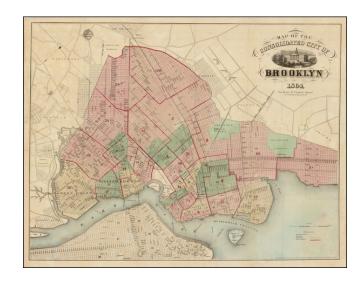

## Map of the Consolidated City of Brooklyn 1864 . . .

**Stock#:** 40104

Map Maker: Brown & Co.

Date: 1864
Place: New York
Color: Hand Colored

**Condition:** VG+

**Size:** 23 x 17 inches

**Price:** SOLD

## **Description:**

Detailed early map of Brooklyn, Lithographed by A. Brown & Co.

The map is hand colored by wards, and showing streets, parks, ferrys, rail lines, Arsenals, basins, school districts, fire bells, wharfs and many other details.

One of the best Civil War vintage maps of Brooklyn we have encountered.

Decorative title with vignette.