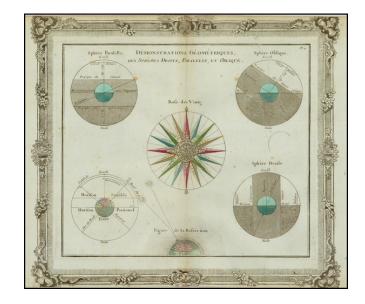

## Demonstrations Geometriques Des Spheres Droite, Paralelle, et Oblique

**Stock#:** 40096

Map Maker: Brion de la Tour

**Date:** 1766 **Place:** Paris

Color: Hand Colored

**Condition:** VG

**Size:** 12 x 12 inches

## **Description:**

Fascinating set of Geometric models, a large Compose Rose and illustration of refraction. Attractive wash colors with decorative engraved border. A decorative map from Brion De La Tour, one of the most prolific cartographic publishers of the mid 18th Century.