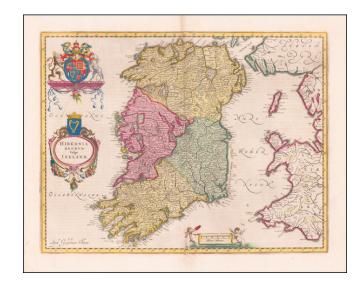

# Hibernia Regnum Vulgo Ireland (Heightened with Gold Leaf!)

**Stock#:** 40052 **Map Maker:** Blaeu

Date: 1640 circaPlace: AmsterdamColor: Hand Colored

**Condition:** VG+

**Size:**  $20 \times 15$  inches

# Heightened in Gold

Striking old color example of Blaeu's map of Ireland.

Shows the Emerald Isle in extraordinary detail, including towns, lakes, mountains, rivers, castles, woods, islands, etc. Embellished with a large decorative coat of arms, decorative title cartouche including the Irish Harp, and scale of miles, with Blaeu's signature prominently engraved in the lower left.

#### **Detailed Condition:**

Fine old color. Heightened with gold leaf Minor repair at lower centerfold.