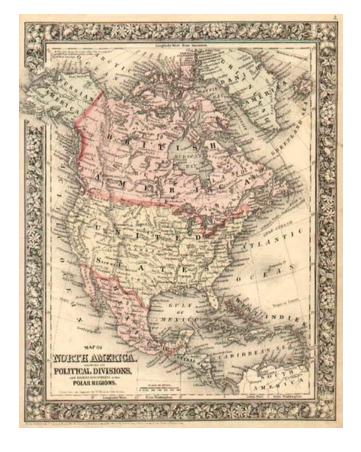

## Map of North America Showing Its Political Divisions, and Recent Discoveries in the Polar Regions.

Stock#: 4005 Map Maker: Mitchell Jr.

**Date:** 1863

Place: Philadelphia Color: Hand Colored

**Condition:** VG

## **Description:**

Colored by country. Show recent discoveries in Russian America, including McClure's northwest passage aboard the Investigator. Locates cities, rivers, mtns, forts, lakes, etc. Decorative border.