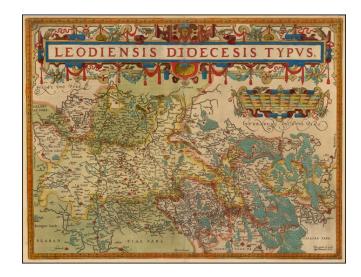

## **Leodiensis Dioecesis Typus**

**Stock#:** 40014 **Map Maker:** Ortelius

Date: 1584
Place: Antwerp
Color: Hand Colored

**Condition:** VG+

**Size:** 19.5 x 14 inches

**Price:** SOLD

## **Description:**

Fine old color example of Ortelius' regional map of Belgium, from his *Theatrum Orbis Terrarum*, the first modern atlas of the world.

The map is centered on Liege and extends to Weert and Ruremond in the west, Chastelets, Loeven and Philippe Ville in the south and Sedain in the east. Namur and Dinant are also shown.