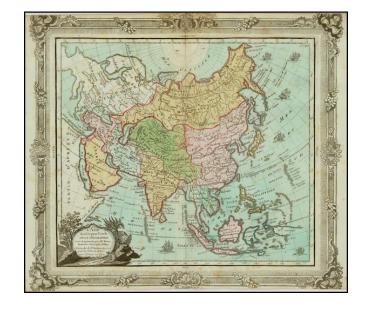

## **Description:**

Attractive map of Asia with an ornate cartouche and ships surrounding the coast. Extends to an incomplete New Guinea and shows all of Indonesia and the Marianas.

Colored by country. Korea is spelled with a C, as is the Mer de Coree. Attractive wash colors with decorative engraved border.

A decorative map from Brion De La Tour, one of the most prolific cartographic publishers of the mid 18th Century.